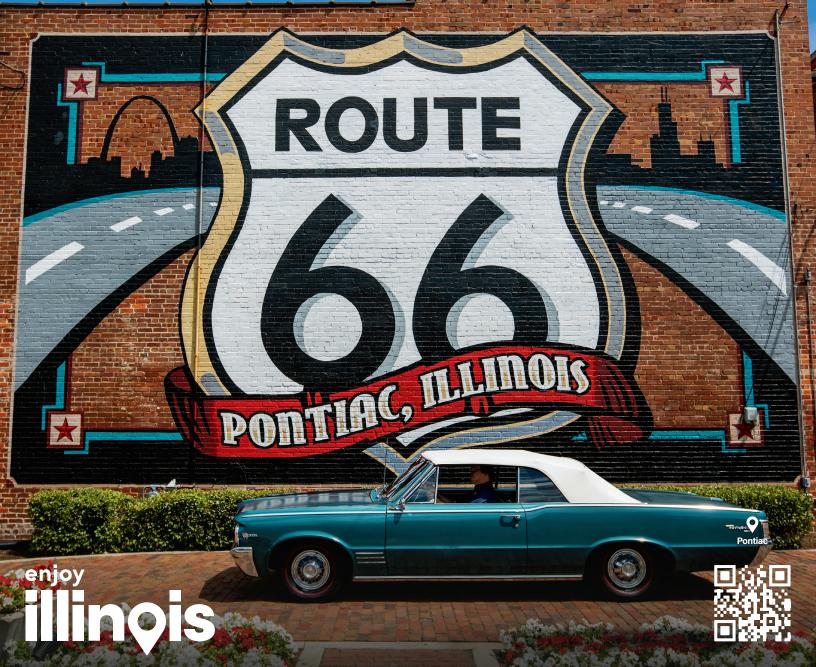

# **ROUTE 66**

Decades before interstates crisscrossed the country, Route 66 inspired the adventurous to hit the open road. Route 66 actually begins right in the heart of downtown Chicago. Much of the road still looks almost identical to how it did in its golden age. This 301 mile / 462 km drive is filled with retro diners, restored roadside attractions, and ample Americana.

Chicago Joliet **Pontiac** Springfield Edwardsville