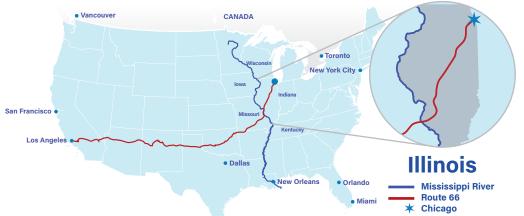

# **ROUTE 66**

Decades before interstates crisscrossed the country, Route 66 inspired the adventurous to hit the open road. Route 66 actually begins right in the heart of downtown Chicago. Much of the road still looks almost identical to how it did in its golden age. This 301 mile / 462 km drive is filled with retro diners, restored roadside attractions, and ample Americana.

# **GREAT RIVER ROAD**

The Great River Road stretches along the Mississippi River for 2,000 miles / 3,218 km across 10 states. The 550 mile / 885 km section in Illinois surrounds you with striking vistas which are especially scenic in fall as the leaves change colors. In winter, it's a popular spot for eagle watching. The towns along the road offer unique experiences like vintage riverboat tours.