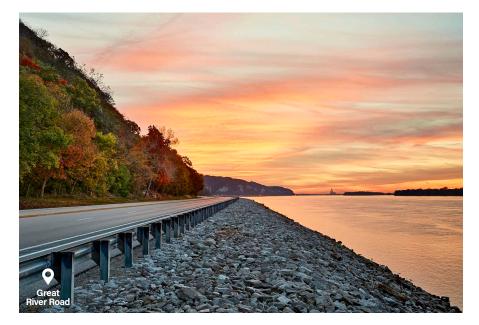

# **GREAT RIVER ROAD**

The Great River Road stretches along the Mississippi River for 2,000 miles / 3,218 km across 10 states. The 550 mile / 885 km section in Illinois surrounds you with striking vistas which are especially scenic in fall as the leaves change colors. In winter, it's a popular spot for eagle watching. The towns along the road offer unique experiences like vintage riverboat tours.